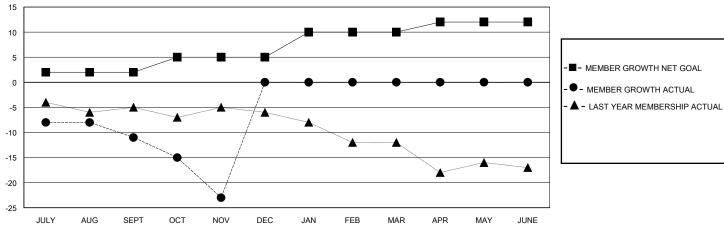

## GOALS AND ACTUAL MEMBERS CUMULATIVE

|          | •                   |
|----------|---------------------|
|          |                     |
|          |                     |
|          |                     |
|          |                     |
| Y JUNE   |                     |
| AT JUINE |                     |
|          |                     |
| OFNIDED  | DIOTRIBUTION        |
| GENDER   | <u>DISTRIBUTION</u> |
|          |                     |
| MALE     | 416 (73.11%)        |
| IVIALL   | 110 (10.1175)       |
|          |                     |